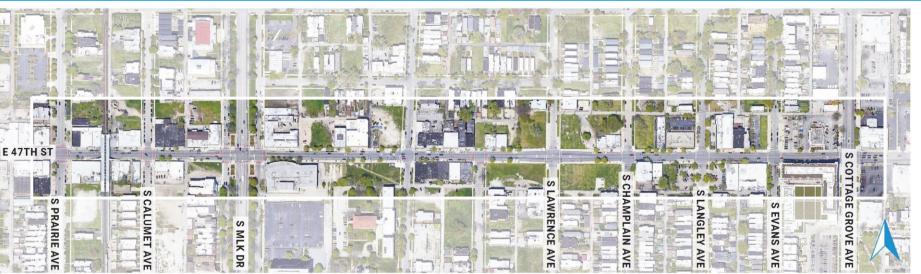

#### What are key corridor ISSUES on 43rd Street?

 **INITIAL OBSERVATIONS** 

S

E 42ND S

43RD

E 44TH S

E 45TH S

TH ST