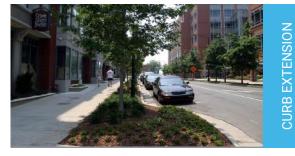

#### **Proposed Improvements**

- Roadway geometry and intersection improvements
- Full width resurfacing
- Drainage improvements
- Sidewalk, curb, and gutter
- Curb extensions
- ADA ramps and crosswalks
- Street lighting
- Traffic signal upgrades
- Improved pavement markings and signage
- Side street improvements to the alleys as needed
- Site furniture and potential seating areas
- Light pole identifiers
- · Gateway identifier
- Tree planting and potential landscaping