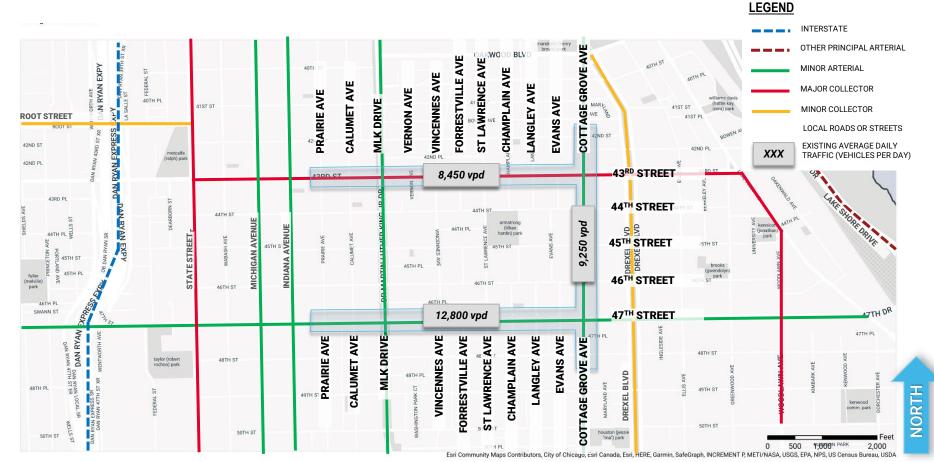

## **PROJECT SCOPE**

Cottage Grove, Bowen Avenue to 49th Street; 43rd Street, Prairie to Cottage Grove; and 47th Street, Prairie to Cottage Grove Alderman Dowell, Ward 3 / Alderman King, Ward 4

#### **Proposed Improvements**

- Roadway geometry and intersection improvements
- Full width resurfacing
- Drainage improvements
- Sidewalk, curb, and gutter
- Curb extensions
- ADA ramps and crosswalks
- Street lighting
- Traffic signal upgrades
- Improved pavement markings and signage
- Side street improvements to the alleys as needed
- Site furniture and potential seating areas
- Light pole identifiers
- · Gateway identifier
- Tree planting and potential landscaping