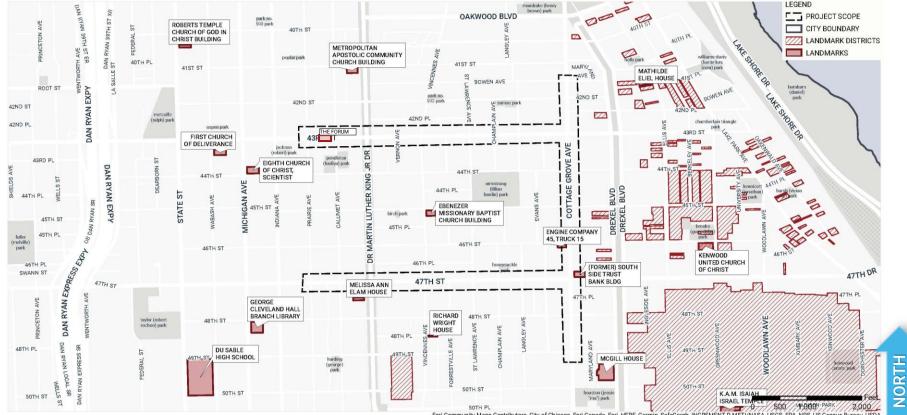

INITIAL OBSERVATIONS**











#### 47<sup>th</sup> STREET















Go to www.menti.com and use the code 8417 6391

#### What do you want to see PRIORITIZED along 47th Street?

Mentimeter

1

# IstWalking2ndBikinSlide is not active3rdDriving<br/>Coversion4thPublic Transit5thLandscaping6thParking7thOutdoor Seating





44

Go to www.menti.com and use the code 8417 6391

#### What are key corridor ISSUES on 47th Street?

Mentimeter

4

1stpoor pedestrian<br/>experience2ndcongestion3rdlack of blke<br/>infrastructure4thparking5thlack of sense of<br/>place6thlack of green space



#### **INITIAL OBSERVATIONS**

**SSAs** 







LAND USE





Sorth PL U 500 MP3090 Canno 2,000 Esri Canada, Esri, HERE, Garmin, SafeGraph, INCREMENT P, METI/NASA, USGS, EPA, NPS, US Census Bureau, USDA







Esri Community Maps Contributors, City of Chicago, Esri Canada, Esri, HERE, Garmin, SafeGraph, INCREMENT P, METI/NASA, USGS, EPA, NPS, US Census Bureau, USDA











**EXISTING ARCHITECTURAL FEATURES** 















#### **EXISTING RETAIL**

























# PLAYFUL / ACTIVE



#### CHARACTER





# TRADITIONAL / HISTORIC



## CHARACTER

















MODERN / CONTEMPORARY



# MODERN / CONTEMPORARY



## LIVE POLL QUESTION



Go to www.menti.com and use the code 8417 6391

#### What kind of CHARACTER would Mentimeter you like 43rd Street to have?

A. Playful Active
B. Traditional / Historic
C. Modern / Contemporary

Press S to show image



## LIVE POLL QUESTION





Go to www.menti.com and use the code 🍀

# What kind of CHARACTER would you like Cottage Grove to have?