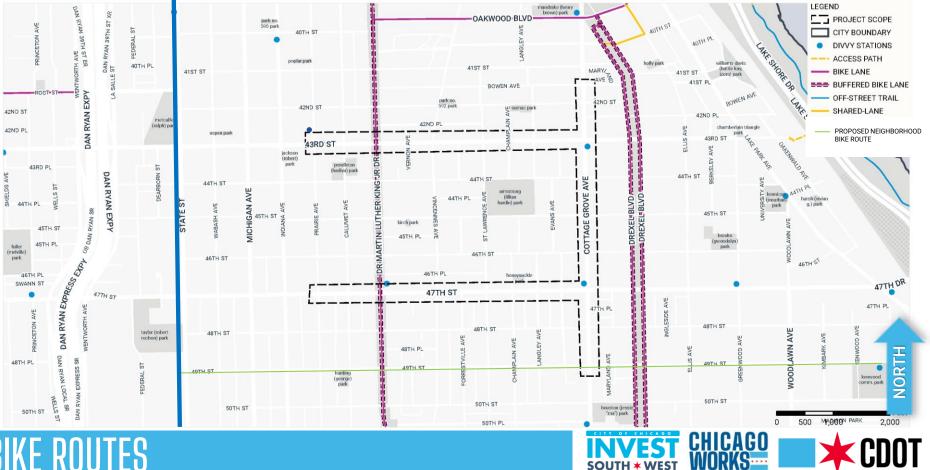

# Where do you want to see improvements begin?

🖬 Mentimeter

2

#### Slide is not active



43rd Street

47th Street

Cottage Grove Avenue







#### **Connecting Past, Present, & Future** (2005):

- Improve safety
- Enhance Drexel Boulevard
- Infrastructure strategy



#### **Reconnecting Neighborhoods Plan** (2009):

- Public transit improvements
- Access to the lakeshore
- Implement pedestrian realm improvements, including but not limited to new sidewalks, lighting, signage, and improved crossings
- Establish gateway features



#### Retail District Land Use Plan (2014):

- Improve parking management in the commercial corridors
- Develop the capacity of neighborhood organizations to take ownership of corridor development efforts

## PREVIOUS PLANNING EFFORTS



#### **BIKE ROUTES**



## **INITIAL OBSERVATIONS**



#### **INITIAL OBSERVATIONS**

TRANSIT













## **INITIAL OBSERVATIONS**



**43<sup>rd</sup> Street** Pedestrian: 3 (1 Severe Injury) Bicyclist: 2

47th Street Pedestrian: 16 (4 Severe Injuries) Bicyclist: 2

Cottage Grove Pedestrian: 23 (2 Fatalities; 1 Severe Injury) Bicyclist: 4

DAN

RYAN EXPRE

A7TH ST ER

ASTH P

50TH ST



Esri Community Maps Contributors, City of Chicago, Esri Canada, Esri, HERE, Garmin, SafeGraph, INCREMENT P, METI/NASA, USGS, EPA, NPS, US Census Bureau, USDA





## HOW TO: LIVE POLLING

29

- 01 Go to Menti.com
- 02 Enter 8417 6391
- **03** Answer questions
- 04 See Results

|                                                 | : |
|-------------------------------------------------|---|
|