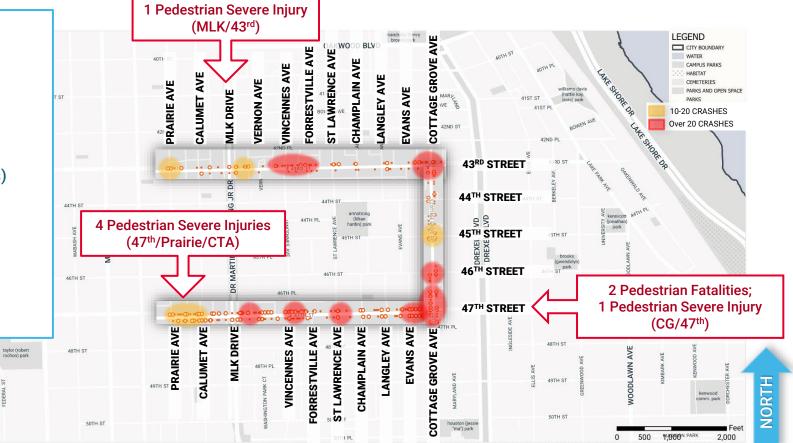

## **INITIAL OBSERVATIONS**

**43<sup>rd</sup> Street** Pedestrian: 3 (1 Severe Injury) Bicyclist: 2

47th Street Pedestrian: 16 (4 Severe Injuries) Bicyclist: 2

Cottage Grove Pedestrian: 23 (2 Fatalities; 1 Severe Injury) Bicyclist: 4

DAN

RYAN EXPRE

A7TH ST ER

ASTH P

50TH ST

Esri Community Maps Contributors, City of Chicago, Esri Canada, Esri, HERE, Garmin, SafeGraph, INCREMENT P, METI/NASA, USGS, EPA, NPS, US Census Bureau, USDA