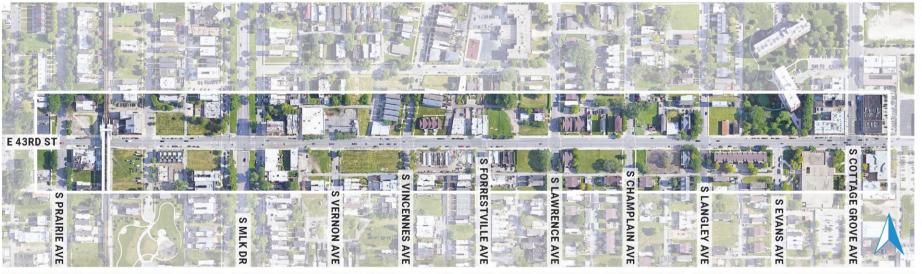

#### What are key corridor ISSUES on 43rd Street?

 **INITIAL OBSERVATIONS** 

S

E 42ND S

43RD

E 44TH S

E 45TH S

TH ST

## **COTTAGE GROVE AVE**

E 46T