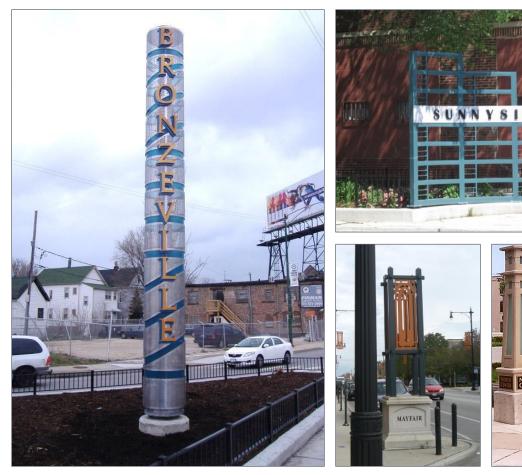

## <u>COMMUNITY IDENTIFIERS – LIGHT POLE IDENTIFIER</u>

## **COMMUNITY IDENTIFIERS – SIDEWALK IDENTIFIER**

## **COMMUNITY IDENTIFERS – MINOR GATEWAY**

## **COMMUNITY IDENTIFERS – MAJOR GATEWAYS**