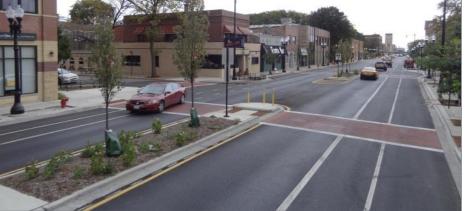

#### **Proposed Improvements**

- Roadway geometry and intersection improvements
- Full width resurfacing
- Drainage improvements
- Sidewalk, curb, and gutter
- Curb extensions
- ADA ramps and crosswalks
- Street lighting
- Traffic signal upgrades
- Improved pavement markings and signage
- Side street improvements to the alleys as needed
- Site furniture and potential seating areas
- Light pole identifiers
- · Gateway identifier
- Tree planting and potential landscaping