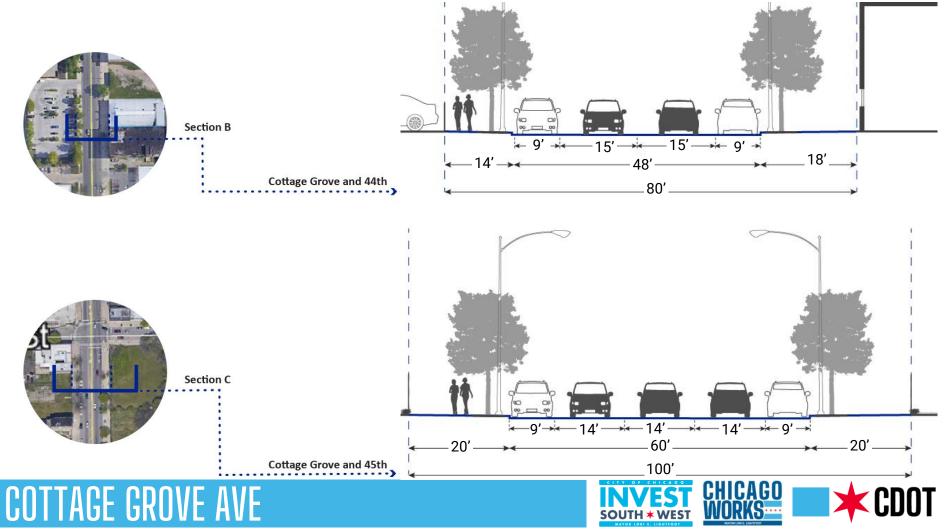

f comfortable biking
- Lack of bus stop amenities
- Poor pedestrian experience





Go to www.menti.com and use the code 8417 6391

What do you think the BEST features are along 43rd St, 47th St and Cottage Grove?

Mentimeter

Slide is not active



#### **INITIAL OBSERVATIONS**





























Go to www.menti.com and use the code 8417 6391

#### What do you want to see PRIORITIZED along 43rd Street?

Mentimeter

# ItstWalking2ndBikinSlide is not active3rdDriving4thPublic Transit5thLandscaping6thParking7thOutdoor Seating



Go to www.menti.com and use the code 8417 6391

#### What are key corridor ISSUES on 43rd Street?



 **INITIAL OBSERVATIONS** 

S





E 42ND S



43RD

E 44TH S



E 45TH S



TH ST

## **COTTAGE GROVE AVE**



E 46T





#### **INITIAL OBSERVATIONS**





Mentimeter

Go to www.menti.com and use the code 8417 6391

#### What do you want to see PRIORITIZED along Cottage Grove?

1stWalking2ndBikirSlideSlide3ndDriving<br/>Construction4thPublic Transit5thLandscaping6thParking7thOutdoor Seating





Go to www.menti.com and use the code 8417 6391

#### What are key corridor ISSUES on Cottage Grove?

Mentimeter





#### **INITIAL OBSERVATIONS**











#### 47<sup>th</sup> STREET















Go to www.menti.com and use the code 8417 6391

#### What do you want to see PRIORITIZED along 47th Street?

Mentimeter

1

# IstWalking2ndBikinSlide is not active3rdDriving<br/>Coversion4thPublic Transit5thLandscaping6thParking7thOutdoor Seating





44

Go to www.menti.com and use the code 8417 6391

#### What are key corridor ISSUES on 47th Street?