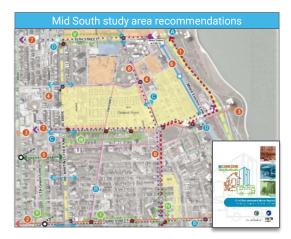

## **PROJECT SCOPE**

Cottage Grove, Bowen Avenue to 49th Street; 43rd Street, Prairie to Cottage Grove; and 47th Street, Prairie to Cottage Grove Alderman Dowell, Ward 3 / Alderman King, Ward 4

## PREVIOUS PLANNING EFFORTS