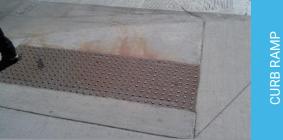

#### **Proposed Improvements**

- Roadway geometry and intersection improvements
- Full width resurfacing
- Drainage improvements
- Sidewalk, curb, and gutter
- Curb extensions
- ADA ramps and crosswalks
- Street lighting
- Traffic signal upgrades
- Improved pavement markings and signage
- Side street improvements to the alleys as needed
- Site furniture and potential seating areas
- Light pole identifiers
- · Gateway identifier
- Tree planting and potential landscaping