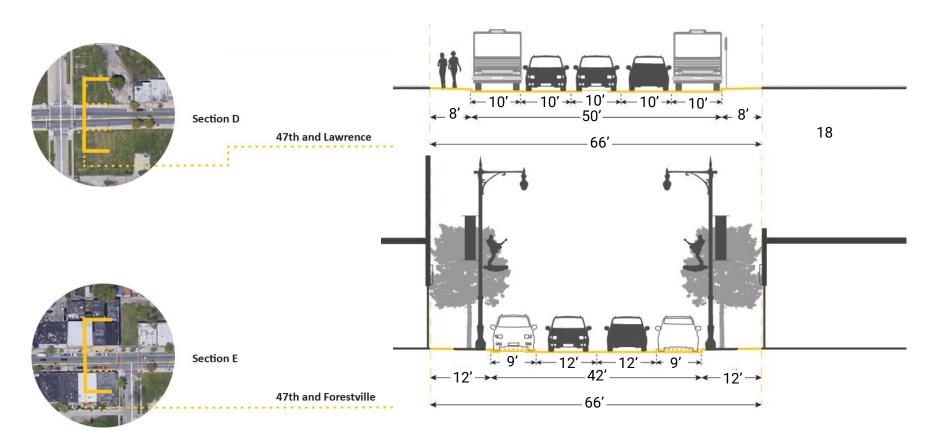

## **PROJECT SCOPE**

Cottage Grove, Bowen Avenue to 49th Street; 43rd Street, Prairie to Cottage Grove; and 47th Street, Prairie to Cottage Grove Alderman Dowell, Ward 3 / Alderman King, Ward 4

#### **Proposed Improvements**

- Roadway geometry and intersection improvements
- Full width resurfacing
- Drainage improvements
- Sidewalk, curb, and gutter
- Curb extensions
- ADA ramps and crosswalks
- Street lighting
- Traffic signal upgrades
- Improved pavement markings and signage
- Side street improvements to the alleys as needed
- Site furniture and potential seating areas
- Light pole identifiers
- · Gateway identifier
- Tree planting and potential landscaping