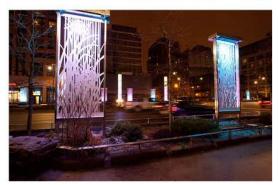

## <u>COMMUNITY IDENTIFIERS – LIGHT POLE IDENTIFIER</u>

## **COMMUNITY IDENTIFIERS – SIDEWALK IDENTIFIER**

## **COMMUNITY IDENTIFERS – MINOR GATEWAY**

## **COMMUNITY IDENTIFERS – MAJOR GATEWAYS**