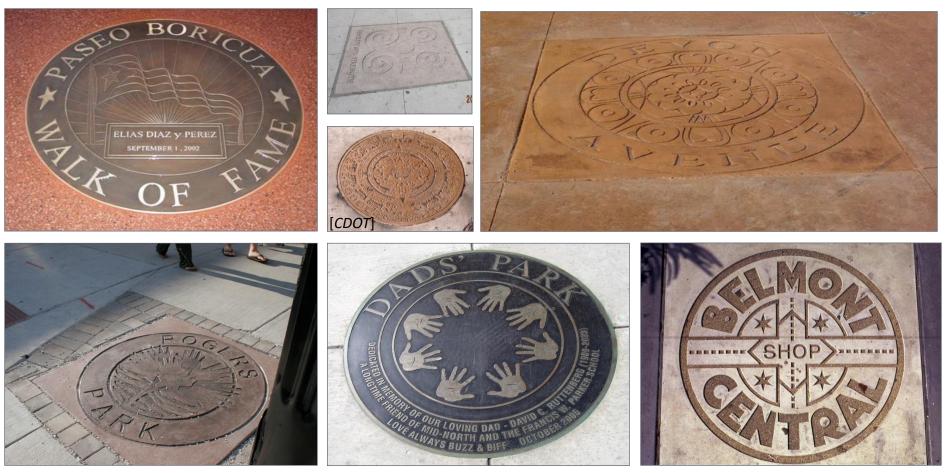

## <u>COMMUNITY IDENTIFIERS – LIGHT POLE IDENTIFIER</u>

## **COMMUNITY IDENTIFIERS – SIDEWALK IDENTIFIER**

## **COMMUNITY IDENTIFERS – MINOR GATEWAY**

## **COMMUNITY IDENTIFERS – MAJOR GATEWAYS**