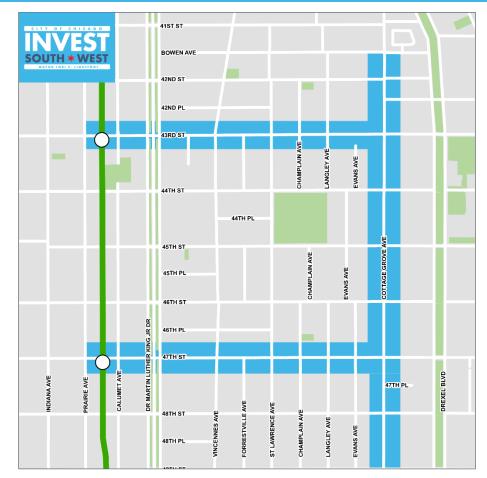

## **PROJECT SCOPE**

Cottage Grove, Bowen Avenue to 49th Street; 43rd Street, Prairie to Cottage Grove; and 47th Street, Prairie to Cottage Grove Alderman Dowell, Ward 3 / Alderman King, Ward 4

#### **Proposed Improvements**

- Roadway geometry and intersection improvements
- Full width resurfacing
- Drainage improvements
- Sidewalk, curb, and gutter
- Curb extensions
- ADA ramps and crosswalks
- Street lighting
- Traffic signal upgrades
- Improved pavement markings and signage
- Side street improvements to the alleys as needed
- Site furniture and potential seating areas
- Light pole identifiers
- · Gateway identifier
- Tree planting and potential landscaping