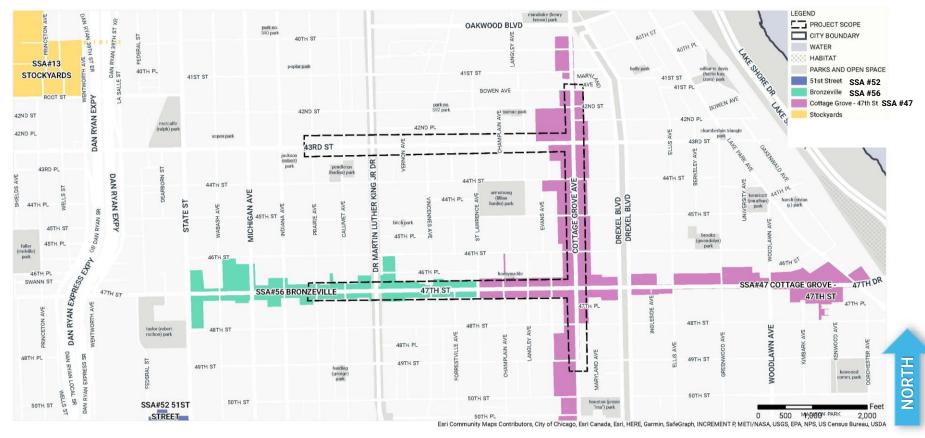

## **PROJECT SCOPE**

Cottage Grove, Bowen Avenue to 49th Street; 43rd Street, Prairie to Cottage Grove; and 47th Street, Prairie to Cottage Grove Alderman Dowell, Ward 3 / Alderman King, Ward 4

#### **Proposed Improvements**

- Roadway geometry and intersection improvements
- Full width resurfacing
- Drainage improvements
- Sidewalk, curb, and gutter
- Curb extensions
- ADA ramps and crosswalks
- Street lighting
- Traffic signal upgrades
- Improved pavement markings and signage
- Side street improvements to the alleys as needed
- Site furniture and potential seating areas
- Light pole identifiers
- · Gateway identifier
- Tree planting and potential landscaping