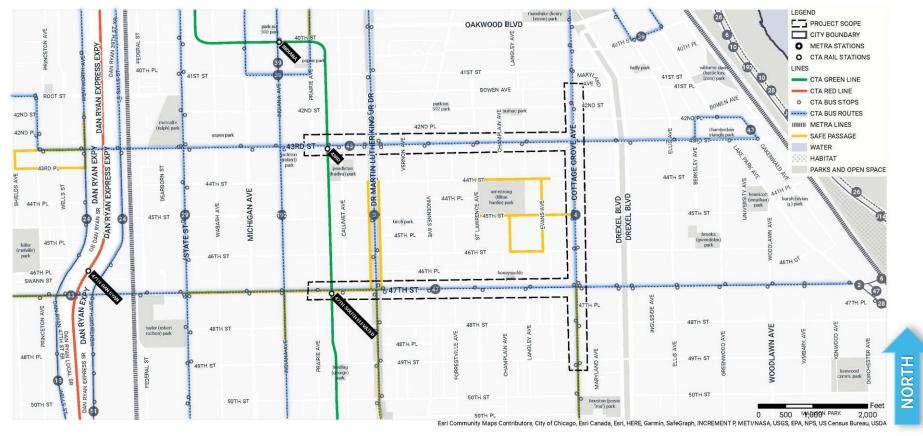

## **PROJECT SCOPE**

Cottage Grove, Bowen Avenue to 49th Street; 43rd Street, Prairie to Cottage Grove; and 47th Street, Prairie to Cottage Grove Alderman Dowell, Ward 3 / Alderman King, Ward 4

#### **Proposed Improvements**

- Roadway geometry and intersection improvements
- Full width resurfacing
- Drainage improvements
- Sidewalk, curb, and gutter
- Curb extensions
- ADA ramps and crosswalks
- Street lighting
- Traffic signal upgrades
- Improved pavement markings and signage
- Side street improvements to the alleys as needed
- Site furniture and potential seating areas
- Light pole identifiers
- · Gateway identifier
- Tree planting and potential landscaping