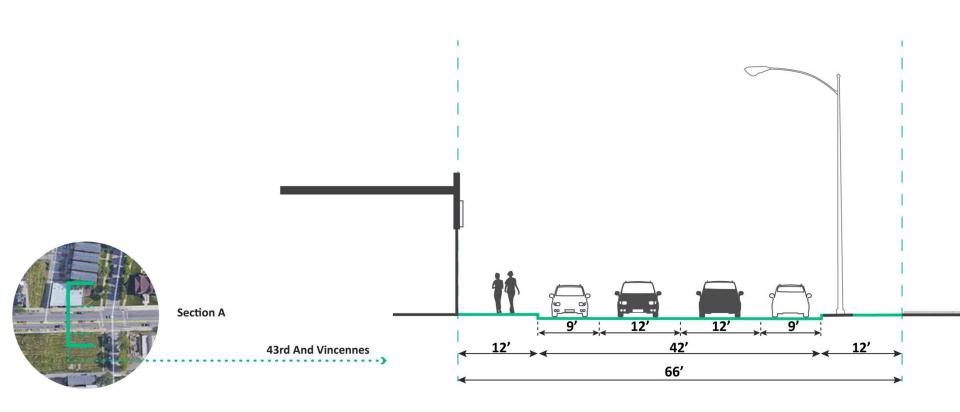

## **PROJECT SCOPE**

Cottage Grove, Bowen Avenue to 49th Street; 43rd Street, Prairie to Cottage Grove; and 47th Street, Prairie to Cottage Grove Alderman Dowell, Ward 3 / Alderman King, Ward 4

#### **Proposed Improvements**

- Roadway geometry and intersection improvements
- Full width resurfacing
- Drainage improvements
- Sidewalk, curb, and gutter
- Curb extensions
- ADA ramps and crosswalks
- Street lighting
- Traffic signal upgrades
- Improved pavement markings and signage
- Side street improvements to the alleys as needed
- Site furniture and potential seating areas
- Light pole identifiers
- · Gateway identifier
- Tree planting and potential landscaping