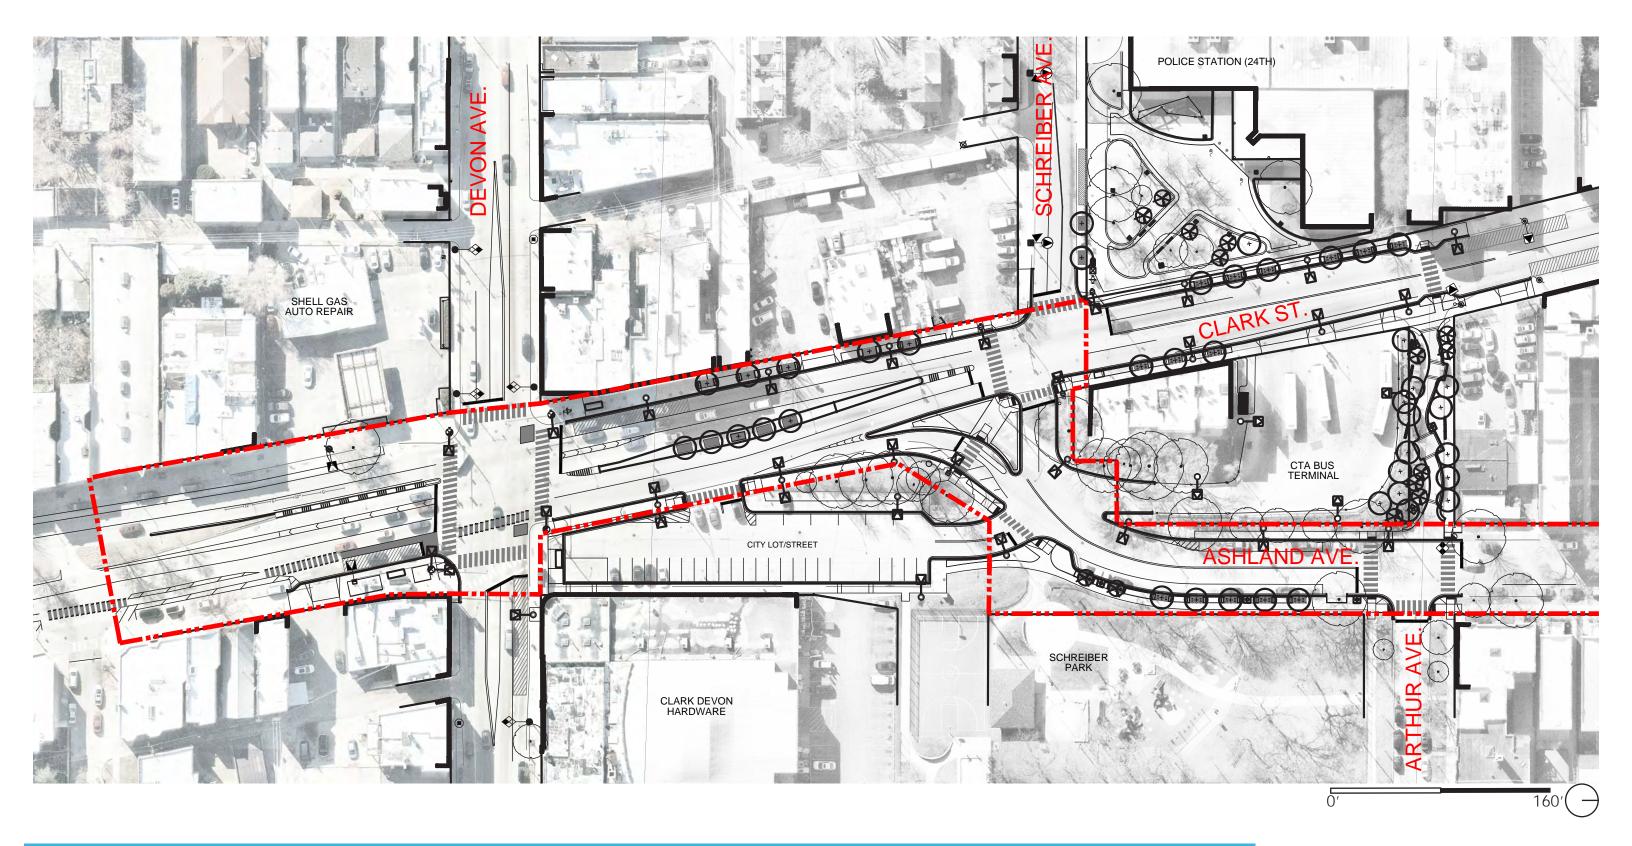

### PROJECT OVERVIEW - PROPOSED GEOMETRY







### CLARK ST - LIGHT POLE IDENTIFIER UPDATES



LIGHT POLE ID - CONCEPT RENDERING

LIGHT POLE ID - FINAL DESIGN

8'-0"

PAINTED CUT

METAL







### **CLARK ST - NEIGHBORHOOD IDENTIFIER UPDATES**

CLARK STREET STREETSCAPE



**NEIGHBORHOOD ID - FINAL DESIGN** 





#### CLARK ST - FINALIZED CORRIDOR FURNISHINGS



PROPOSED BENCH





GATEWAY LIGHT POLE-SMOOTH



PROPOSED TRASH CAN W/ VINYL BANNER

### CLARK STREET STREETSCAPE

# 









# CLARK STREET STREETSCAPE





#### PRECAST CONCRETE BENCH - SECTION



PRECAST CONCRETE BENCH



**BACKED BENCH** 



### CLARK ST - ARTHUR AVE - PAVING LAYOUT





**GREY UNIT PAVERS** 





COLOR INSERT UNIT PAVERS



**TYPICAL UNIT PAVER GRADIENT** 













### CLARK ST - ARTHUR AVE - SCREENS



**SCREEN - SECTION** 

**SCREEN - COLOR OPT