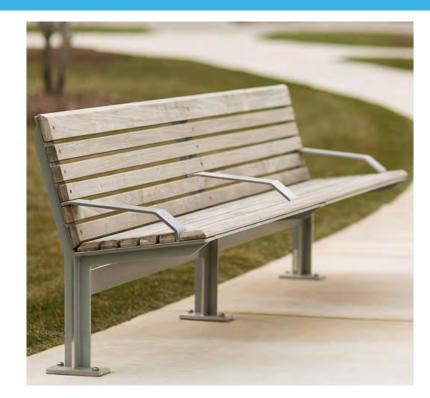

#### CLARK ST - FINALIZED CORRIDOR FURNISHINGS

PROPOSED BENCH

GATEWAY LIGHT POLE-SMOOTH

PROPOSED TRASH CAN W/ VINYL BANNER