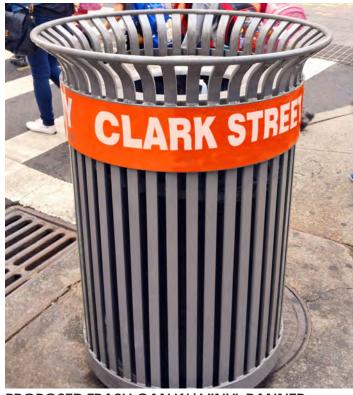

#### CLARK ST - FINALIZED CORRIDOR FURNISHINGS

PROPOSED BENCH

GATEWAY LIGHT POLE-SMOOTH

PROPOSED TRASH CAN W/ VINYL BANNER