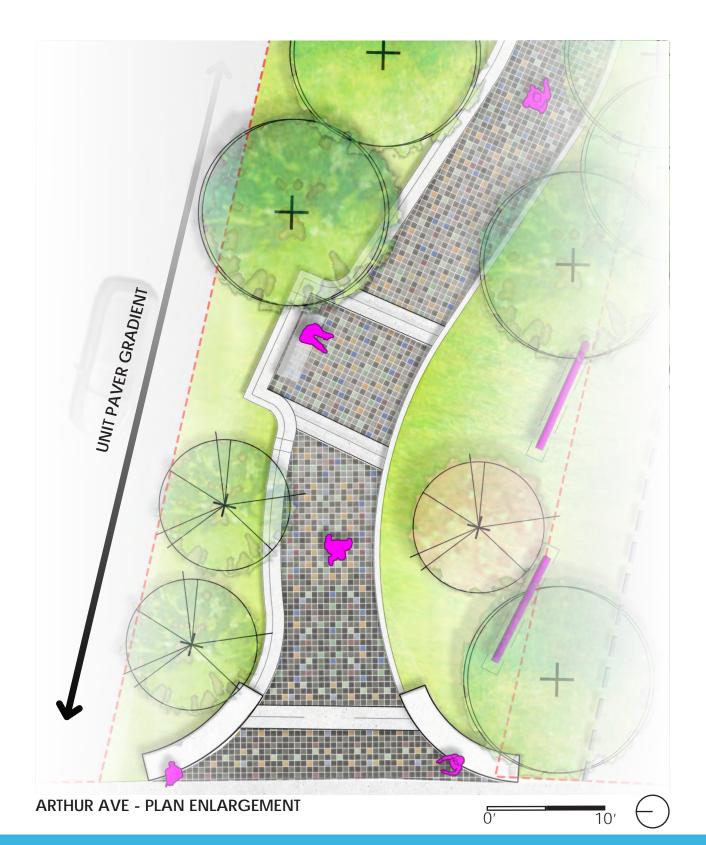

### CLARK ST - ARTHUR AVE - PAVING LAYOUT

**GREY UNIT PAVERS** 

COLOR INSERT UNIT PAVERS

**TYPICAL UNIT PAVER GRADIENT** 