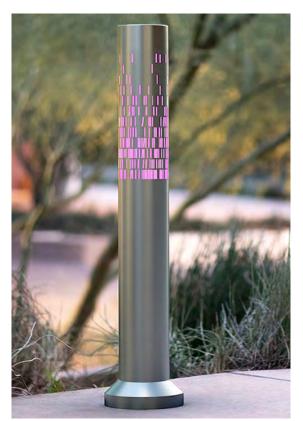

### CLARK ST - LIGHT POLE IDENTIFIER UPDATES

LIGHT POLE ID - CONCEPT RENDERING

LIGHT POLE ID - FINAL DESIGN

8'-0"

PAINTED CUT

METAL

### CLARK STREET STREETSCAPE

LIGHT BOLLARD

**BACKED BENCH** 