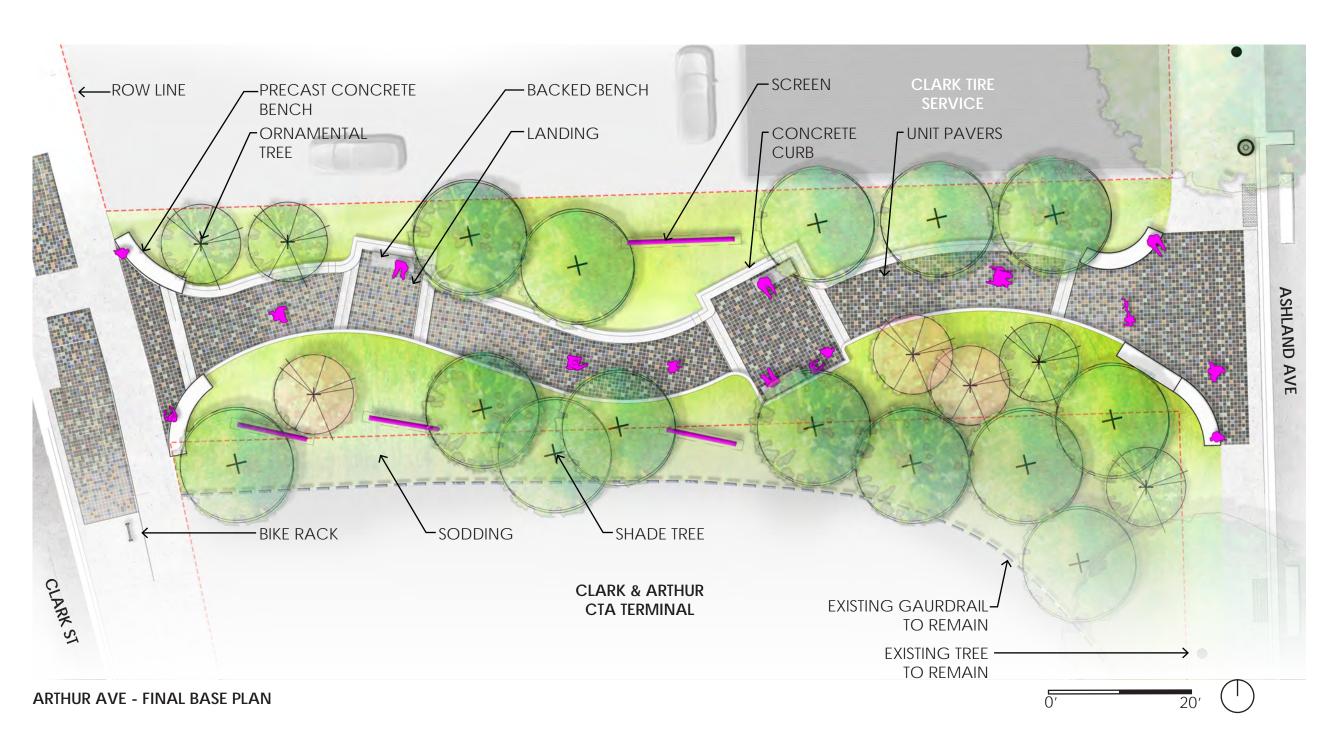

### CLARK ST - ARTHUR AVE - PAVING LAYOUT

**GREY UNIT PAVERS** 

COLOR INSERT UNIT PAVERS

**TYPICAL UNIT PAVER GRADIENT** 