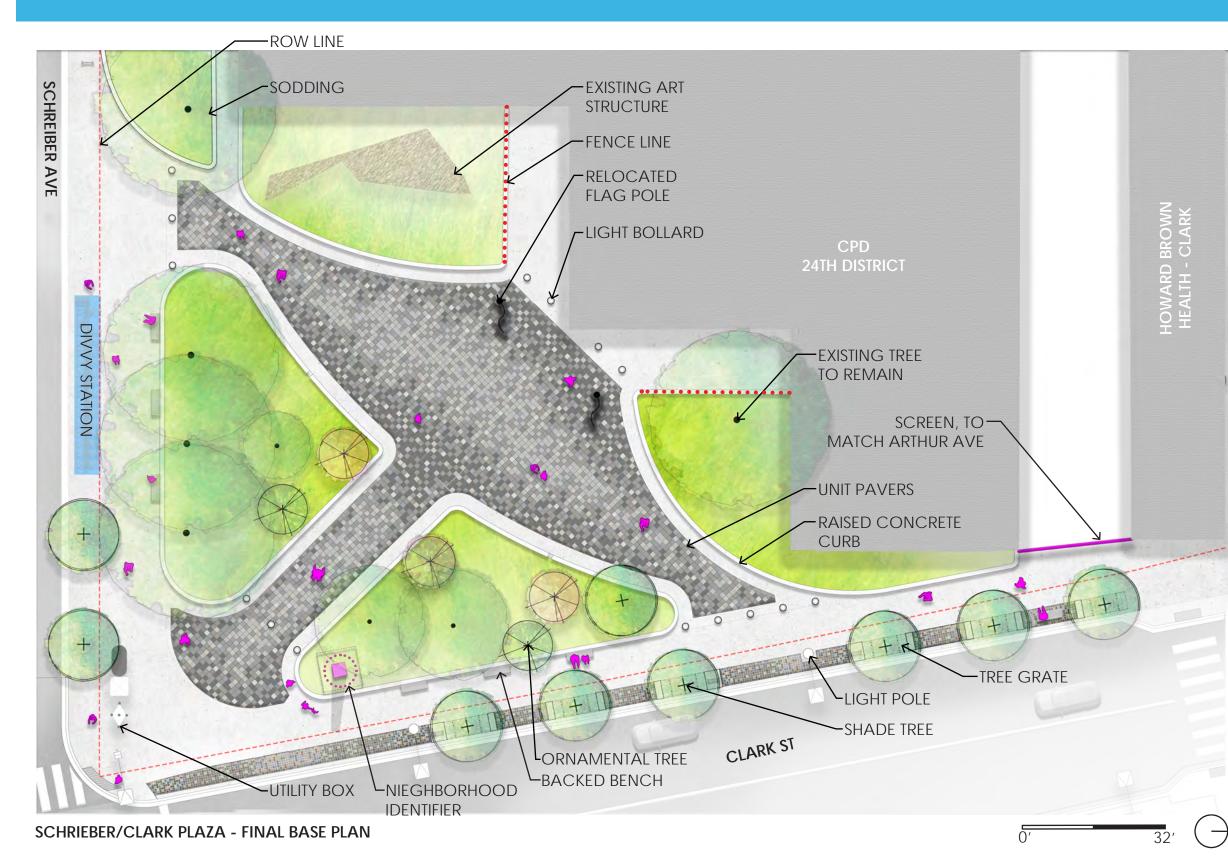

LE ID - CONCEPT RENDERING

LIGHT POLE ID - FINAL DESIGN

8'-0"

PAINTED CUT

METAL







### **CLARK ST - NEIGHBORHOOD IDENTIFIER UPDATES**

CLARK STREET STREETSCAPE



**NEIGHBORHOOD ID - FINAL DESIGN** 





#### CLARK ST - FINALIZED CORRIDOR FURNISHINGS



PROPOSED BENCH





GATEWAY LIGHT POLE-SMOOTH



PROPOSED TRASH CAN W/ VINYL BANNER

### CLARK STREET STREETSCAPE

# 









# CLARK STREET STREETSCAPE





#### PRECAST CONCRETE BENCH - SECTION



PRECAST CONCRETE BENCH



**BACKED BENCH** 



### CLARK ST - ARTHUR AVE - PAVING LAYOUT





**GREY UNIT PAVERS** 





COLOR INSERT UNIT PAVERS



**TYPICAL UNIT PAVER GRADIENT** 













### CLARK ST - ARTHUR AVE - SCREENS



**SCREEN - SECTION** 

**SCREEN - COLOR OPTIONS** 









### CLARK ST - SCHREIBER/CLARK PLAZA - PLAN



### CLARK STREET STREETSCAPE





LIGHT BOLLARD



**BACKED BENCH**