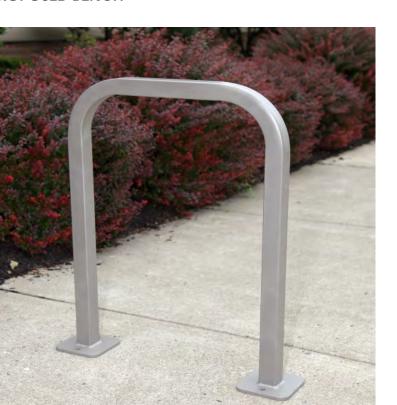

#### CLARK ST - FINALIZED CORRIDOR FURNISHINGS

PROPOSED BENCH

GATEWAY LIGHT POLE-SMOOTH

PROPOSED TRASH CAN W/ VINYL BANNER