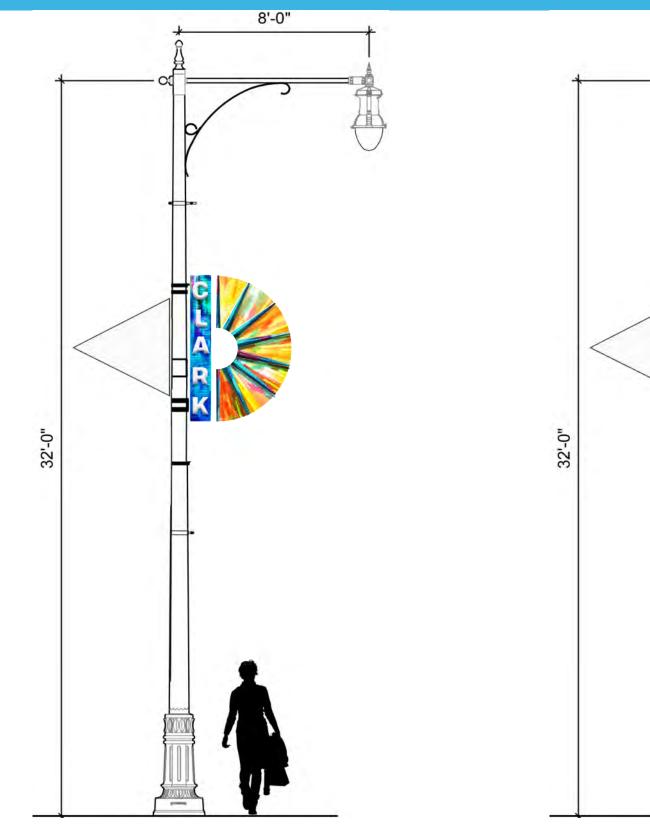

### CLARK ST - LIGHT POLE IDENTIFIER UPDATES

LIGHT POLE ID - CONCEPT RENDERING

LIGHT POLE ID - FINAL DESIGN

8'-0"

PAINTED CUT

METAL