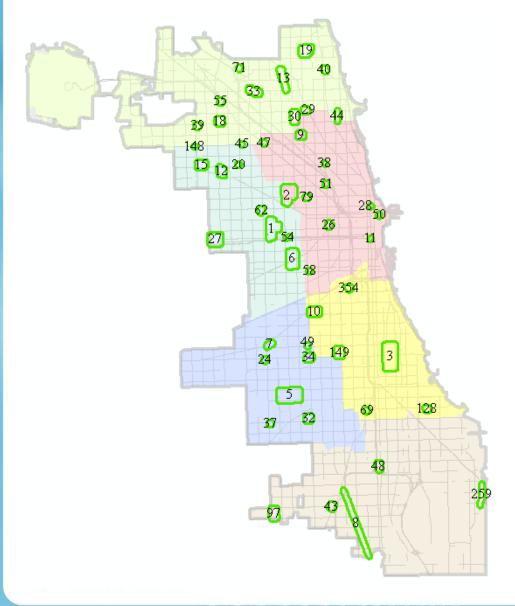

### 2013 Site Selection

# Each Safety Zone was assigned a score based on the following criteria:

- # of total vehicle crashes
- # of bicycle or pedestrian crashes
- # of serious or fatal crashes
- # of youth related crashes (weighted double)
- # of speed related crashes (weighted double)
- "High Youth" population

### 2013 Sites

| Name                    | Туре   | Address                      |
|-------------------------|--------|------------------------------|
| Abbott                  | Park   | 49 E 95th St                 |
| Bogan Tech HS           | School | 3939 W 79th St               |
| Burr                    | School | 1621 W Wabansia Ave          |
| Challenger              | Park   | 1100 W Irving Park Rd        |
| Chicago Agricultural HS | School | 3807 W 111th St              |
| Christopher             | School | 5042 S Artesian Ave          |
| Columbus                | Park   | 500 S Central Ave            |
| Curie HS                | School | 4959 S Archer Ave            |
| Douglas                 | Park   | 1401 S Sacramento            |
| Frances Xavier Warde    | School | 751 N State St               |
| Gage                    | Park   | 2415 W 55th St               |
| Garfield                | Park   | 100 N Central Park Dr        |
| Gompers                 | Park   | 4222 W Foster Ave            |
| Hancock                 | School | 4034 W 56th St               |
| Harvard                 | School | 7525 S Harvard Ave           |
| Horan                   | Park   | 3035 W Van Buren St          |
| Horner                  | Park   | 2741 W Montrose Ave          |
| Humboldt                | Park   | 1400 N Humboldt Dr           |
| Icci Academy            | School | 6435 W Belmont Ave           |
| Jefferson               | Park   | 4822 N Long Ave              |
| Jones HS                | School | 606 S State St               |
| Lane Tech HS            | School | 2501 W Addison St            |
| Legion                  | Park   | 3100 W Bryn Mawr Ave         |
| Lorca                   | School | 3231 N. Springfield Ave      |
| Major Taylor            | Park   | 970 W 115th St               |
| Marquette               | Park   | 6734 S Kedzie Ave            |
| McGuane                 | Park   | 2901 S Poplar Ave            |
| Mckinley                | Park   | 2210 W Pershing Rd           |
| Merrimac                | Park   | 6343 W Irving Park Rd        |
| Morgan Park HS          | School | 1744 W Pryor Ave             |
| Ogden                   | Park   | 429 N Columbus Dr            |
| Orr HS                  | School | 730 N Pulaski Rd             |
| Park 499                | Park   | 3925 E 104th St              |
| Parsons                 | Park   | 4701 W Belmont Ave           |
| Pickard                 | School | 2301 W 21St Pl               |
| Portage                 | Park   | 4100 N Long Ave              |
| Prosser Vocational HS   | School | 2148 N Long Ave              |
| Riis                    | Park   | 6100 W Fullerton Ave         |
| Roberto Clemente        | School | 1147 N Western Ave           |
| Rosenblum               | Park   | 2000 E 75th St               |
| Sauganash               | School | 6040 N Kilpatrick Ave        |
| Schaefer                | Park   | 2415 N Marshfield Ave        |
| Senn                    | Park   | 5887 N Ridge Ave             |
| Sherman                 | Park   | 1307 W 52nd St               |
| St Genevieve            | School | 4854 W Montana St            |
| St Rita HS              | School | 7740 S Western Ave           |
| Union                   | Park   | 1501 W Randolph St           |
| Warren                  | Park   | 6621 N Western Ave           |
| Washington              | Park   | 5531 S Dr Martin Luther King |
| Welles                  | Park   | 2333 W Sunnyside Ave         |