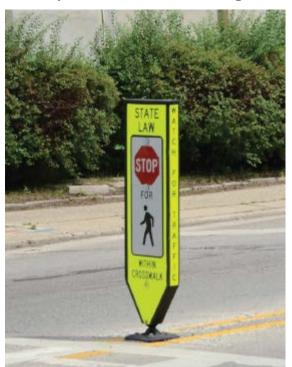

ol | 6040 N Kilpatrick Ave        |
| Schaefer                | Park   | 2415 N Marshfield Ave        |
| Senn                    | Park   | 5887 N Ridge Ave             |
| Sherman                 | Park   | 1307 W 52nd St               |
| St Genevieve            | School | 4854 W Montana St            |
| St Rita HS              | School | 7740 S Western Ave           |
| Union                   | Park   | 1501 W Randolph St           |
| Warren                  | Park   | 6621 N Western Ave           |
| Washington              | Park   | 5531 S Dr Martin Luther King |
| Welles                  | Park   | 2333 W Sunnyside Ave         |

### 2013 Improvements

High Visibility Crosswalk



Safety Zone Stencils



Speed Feedback Signs





### 2013 Improvements

Stop for Pedestrian Sign



Safety Zone/Speed Signs







### **ENFORCEMENT & TECHNOLOGY**



### Notification -30 days after camera is live - 1st offense after 30 day period **Violations** 6-10 mph over speed limit = \$35 11+ mph over speed limit = \$100 **Enforcement:** Schools Monday-Friday 20 mph - 7:00am to 4:00pm 30 mph - 4:00pm to 7:00pm (when children are present) **Parks** 7 Days a Week 30 mph - 6:00am to 11:00pm

### **How Cameras Work**

# Image 2 1 1. Camera 2. Strobe 3. Sensor

### **HOW IT WORKS**

The AutoPatrol™ speed safety camera system uses a 3 Dimensional (3D) tracking radar, high resolution digital camera and high definition video camera. The 3D radar identifies any vehicle traveling faster than the predetermined speed and triggers both the camera and video, which capture the event.

- The fir