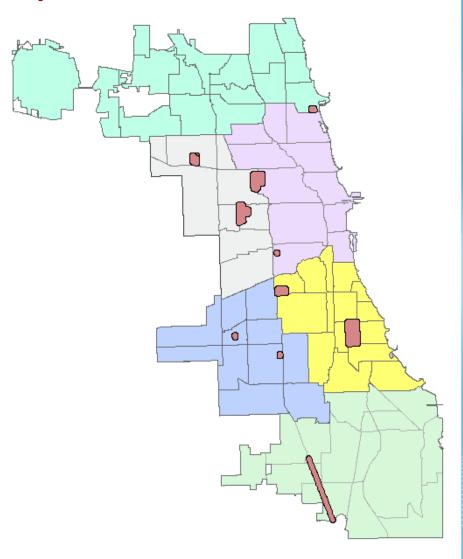

### 2012 Safety Zones

### **2012** Improvements

# 2012 Safety Zone Improvements

- 76 High Visibility Crosswalks
- **12** Pedestrian Countdown Timers
- 140 Safety Zone Stencils
- 13 Speed Feedback Signs
- 6 In-Street Stop for Pedestrian Signs
- 10 ADA Ramps
- 1 Lead Pedestrian Interval
- 1 Median Refuge Island