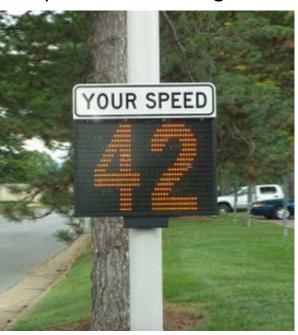

### 2013 Improvements

High Visibility Crosswalk

Safety Zone Stencils

Speed Feedback Signs