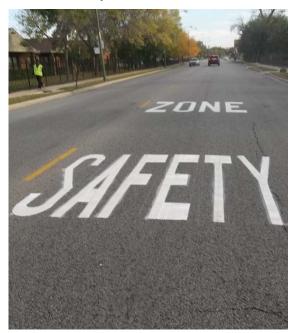

### 2013 Improvements

High Visibility Crosswalk

Safety Zone Stencils

Speed Feedback Signs