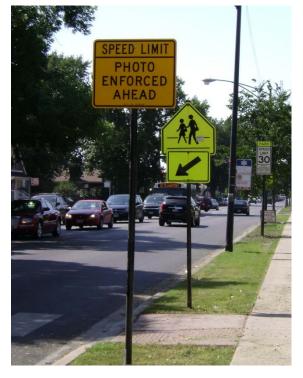

### **ENFORCEMENT & TECHNOLOGY**

### Notification -30 days after camera is live - 1st offense after 30 day period **Violations** 6-10 mph over speed limit = \$35 11+ mph over speed limit = \$100 **Enforcement:** Schools Monday-Friday 20 mph - 7:00am to 4:00pm 30 mph - 4:00pm to 7:00pm (when children are present) **Parks** 7 Days a Week 30 mph - 6:00am to 11:00pm

### **How Cameras Work**