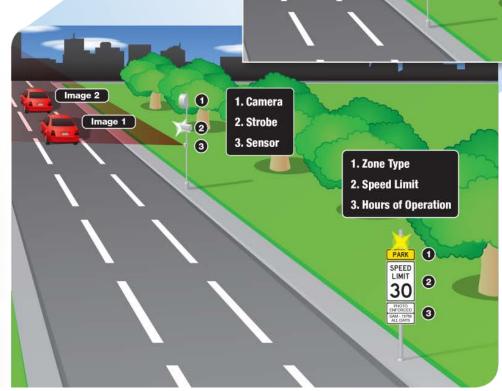

### **How Cameras Work**

# Image 2 1 1. Camera 2. Strobe 3. Sensor

### **HOW IT WORKS**

The AutoPatrol™ speed safety camera system uses a 3 Dimensional (3D) tracking radar, high resolution digital camera and high definition video camera. The 3D radar identifies any vehicle traveling faster than the predetermined speed and triggers both the camera and video, which capture the event.

- The first image shows the vehicle driving in excess of the predetermined speed.
- The second image shows the distance and time the vehicle has traveled.
- The license plate is taken from a close-up of one of the images captured.
- Additional data collected includes the time, date, posted speed, vehicle speed, location, lane and direction of travel.
- A high definition video clip of the event is provided as evidence.