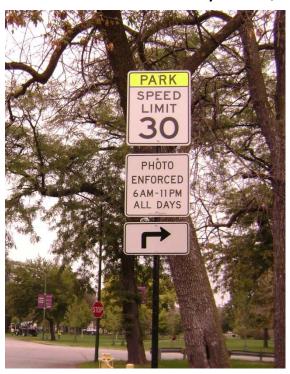

### 2013 Improvements

Stop for Pedestrian Sign

Safety Zone/Speed Signs

### Notification -30 days after camera is live - 1st offense after 30 day period **Violations** 6-10 mph over speed limit = \$35 11+ mph over speed limit = \$100 **Enforcement:** Schools Monday-Friday 20 mph - 7:00am to 4:00pm 30 mph - 4:00pm to 7:00pm (when children are present) **Parks** 7 Days a Week 30 mph - 6:00am to 11:00pm