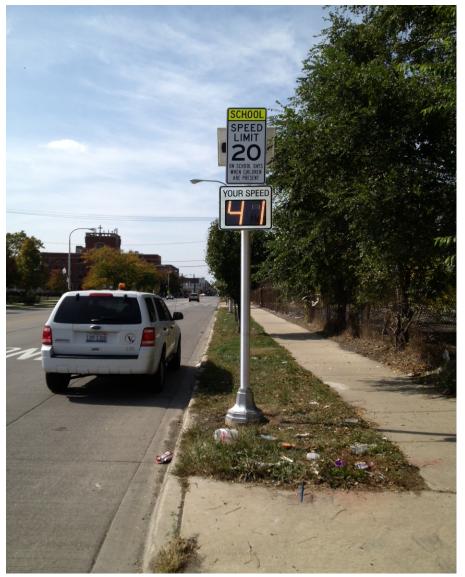

### Notification -30 days after camera is live - 1st offense after 30 day period **Violations** 6-10 mph over speed limit = \$35 11+ mph over speed limit = \$100 **Enforcement:** Schools Monday-Friday 20 mph - 7:00am to 4:00pm 30 mph - 4:00pm to 7:00pm (when children are present) **Parks** 7 Days a Week 30 mph - 6:00am to 11:00pm

### **HOW IT WORKS**

The AutoPatrol™ speed safety camera system uses a 3 Dimensional (3D) tracking radar, high resolution digital camera and high definition video camera. The 3D radar identifies any vehicle traveling faster than the predetermined speed and triggers both the camera and video, which capture the event.

- The first image shows the vehicle driving in excess of the predetermined speed.
- The second image shows the distance and time the vehicle has traveled.
- The license plate is taken from a close-up of one of the images captured.
- Additional data collected includes the time, date, posted speed, vehicle speed, location, lane and direction of travel.
- A high definition video clip of the event is provided as evidence.